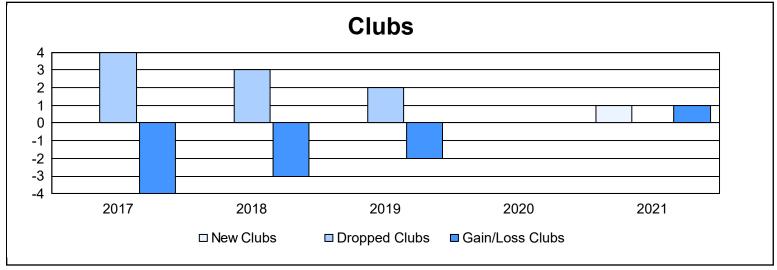

District 19 D As of June 2021 Cumulative

| Year      | New<br>Clubs | Dropped<br>Clubs | Gain/<br>Loss<br>Clubs | New<br>Members | Charter<br>Members | Reinstate<br>Members | Transfer<br>Members | Total<br>Member<br>Added | Total<br>Members<br>Dropped | Gain/<br>Loss<br>Members |
|-----------|--------------|------------------|------------------------|----------------|--------------------|----------------------|---------------------|--------------------------|-----------------------------|--------------------------|
| 2016-2017 | 0            | 4                | -4                     | 150            | 0                  | 6                    | 22                  | 178                      | 233                         | -55                      |
| 2017-2018 | 0            | 3                | -3                     | 118            | 0                  | 5                    | 14                  | 137                      | 249                         | -112                     |
| 2018-2019 | 0            | 2                | -2                     | 99             | 1                  | 7                    | 2                   | 109                      | 180                         | -71                      |
| 2019-2020 | 0            | 0                | 0                      | 96             | 0                  | 8                    | 11                  | 115                      | 156                         | -41                      |
| 2020-2021 | 1            | 0                | 1                      | 55             | 17                 | 11                   | 9                   | 92                       | 159                         | -67                      |
| Average   | 0            | 2                | -2                     | 104            | 4                  | 7                    | 12                  | 126                      | 195                         | -69                      |